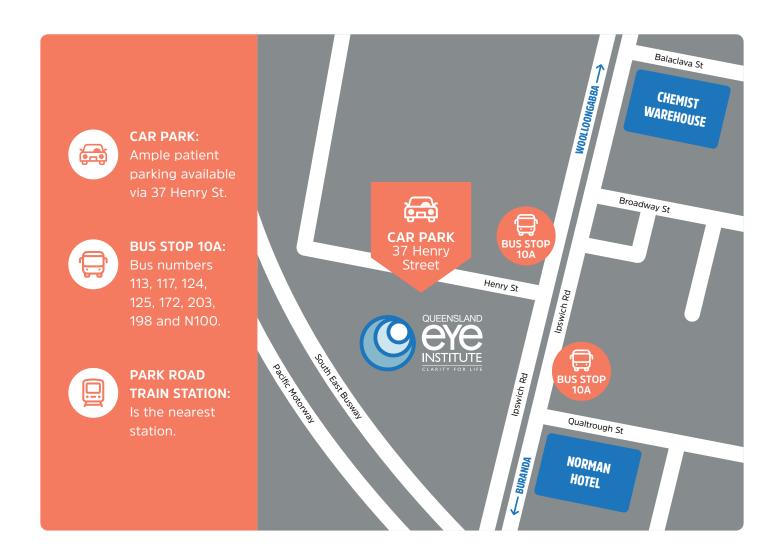

## Where To Find Us

Queensland Electro-Diagnostic & Imaging Centre is located at the Queensland Eye Institute (QEI). Level 1, 87 Ipswich Rd, Woolloongabba QLD 4102.

**Phone:** +61 7 3239 5000 **Fax:** +61 7 3844 2246

Email: reception@gei.org.au