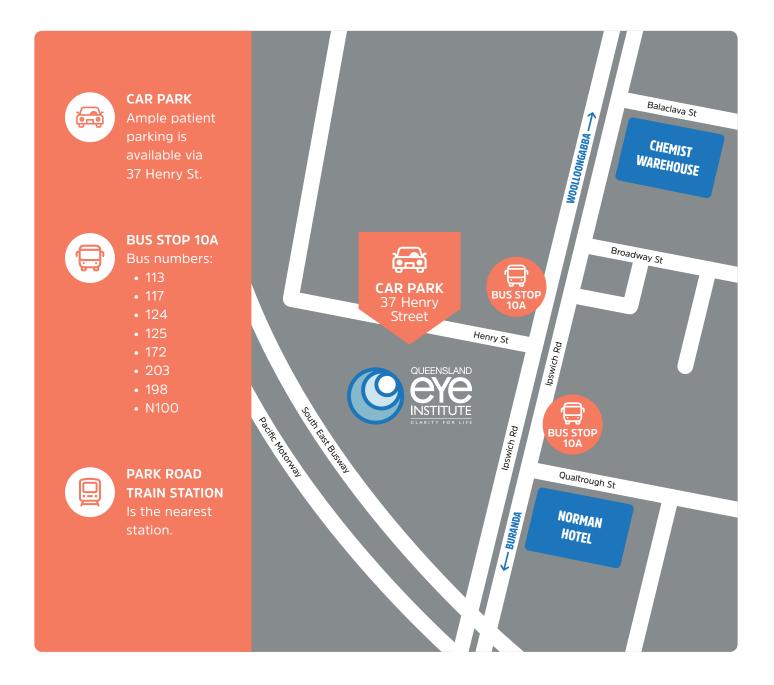

## Where to find us.

Queensland Electro-Diagnostic & Imaging Centre is located at the Queensland Eye Institute (QEI). Level 1, 87 Ipswich Rd, Woolloongabba QLD 4102.

Phone: +61 7 3239 5000 Fax: +61 7 3844 2246 Email: reception@qei.org.au